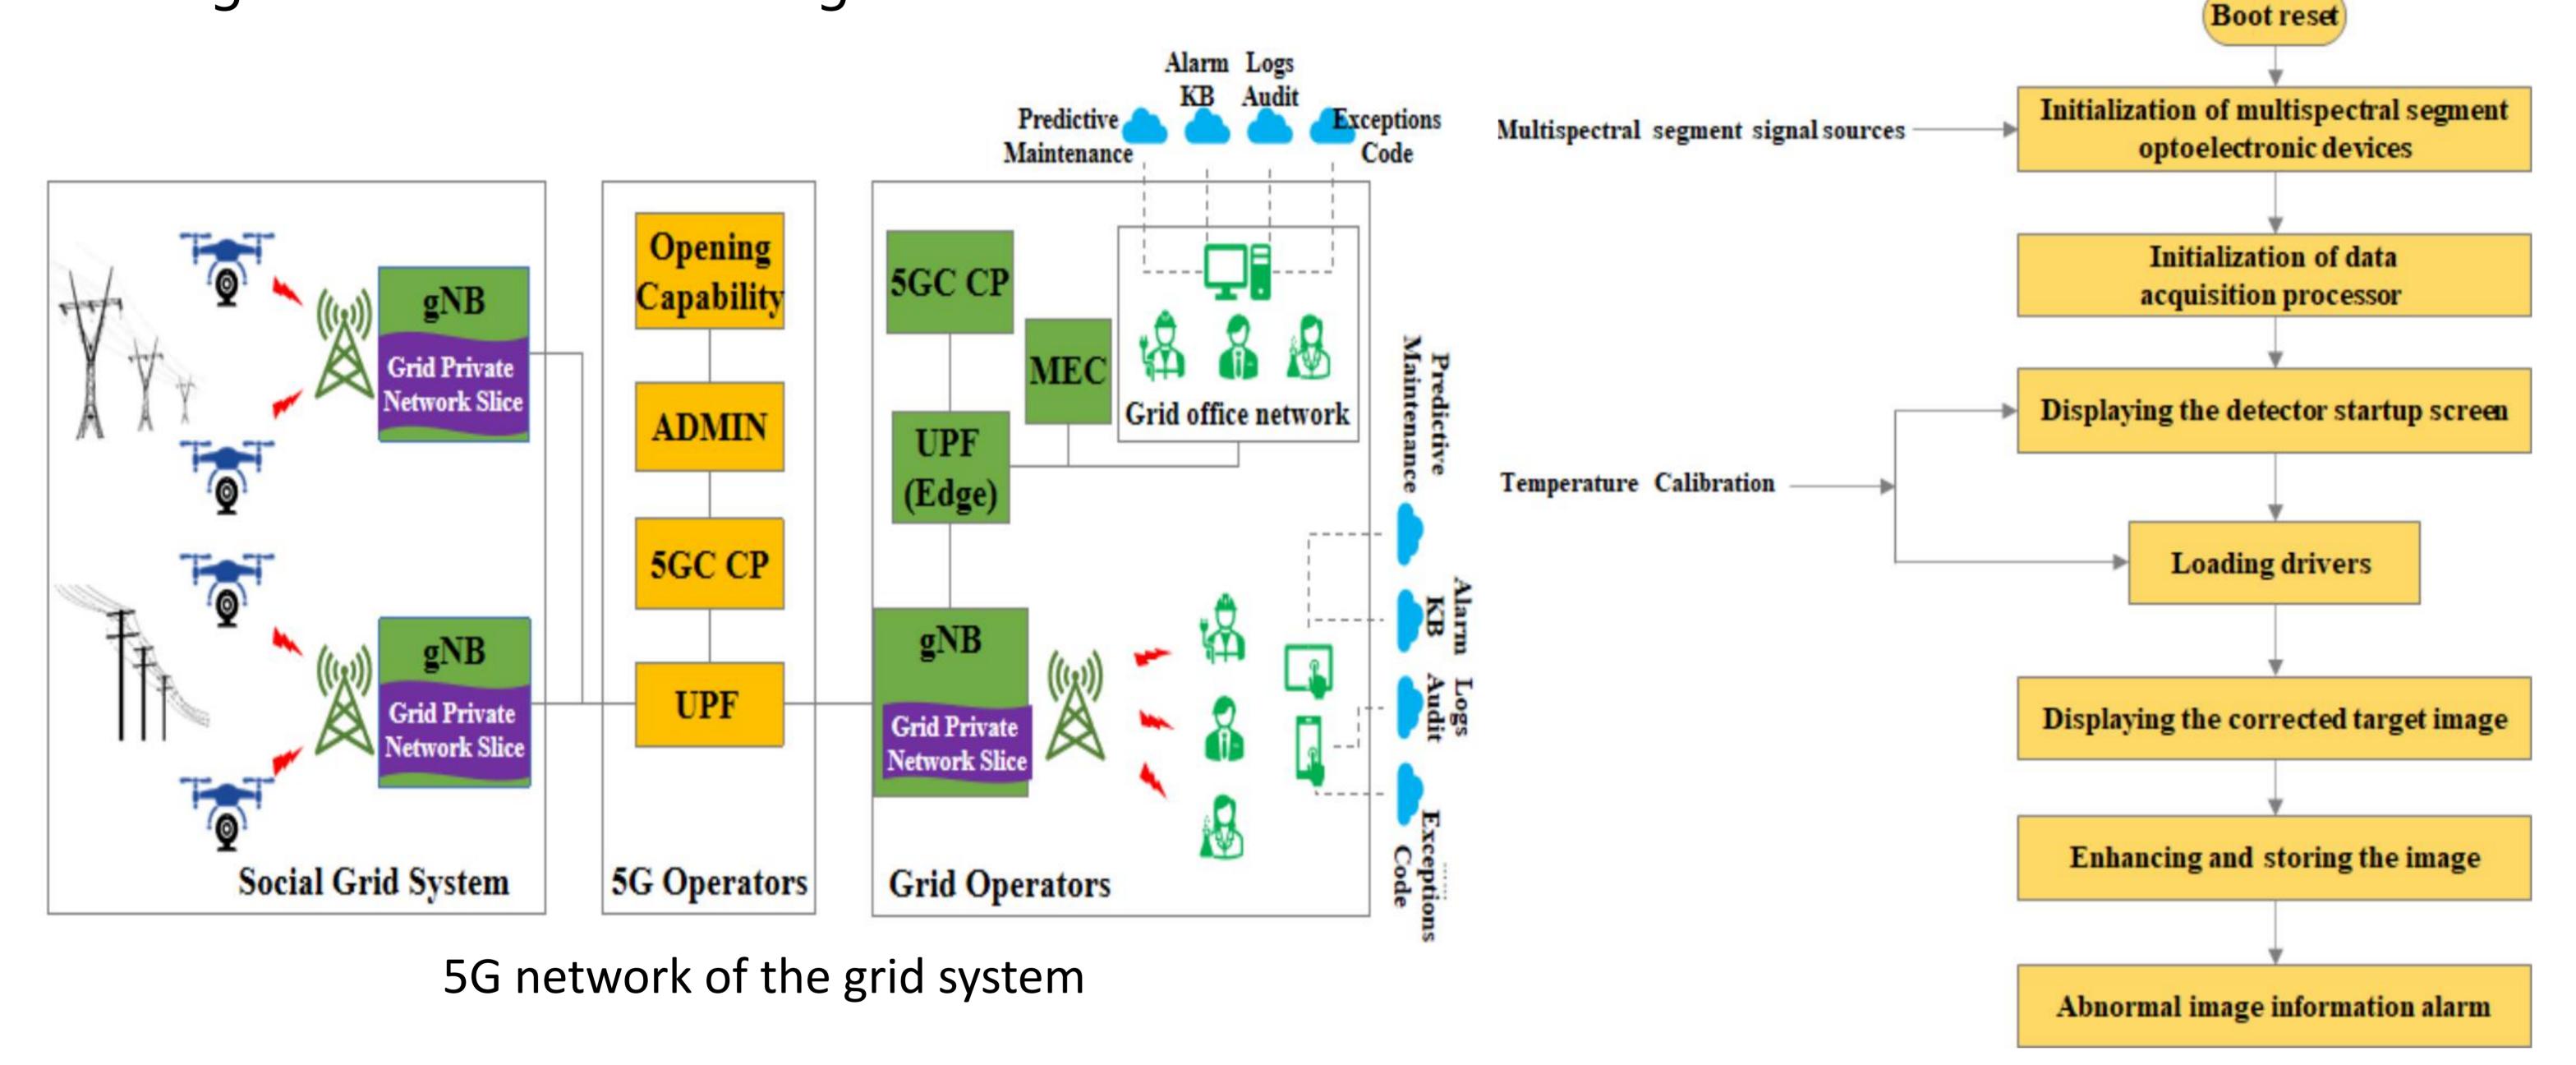

The process of inspection working system

5G with industrial vision detection system architecture