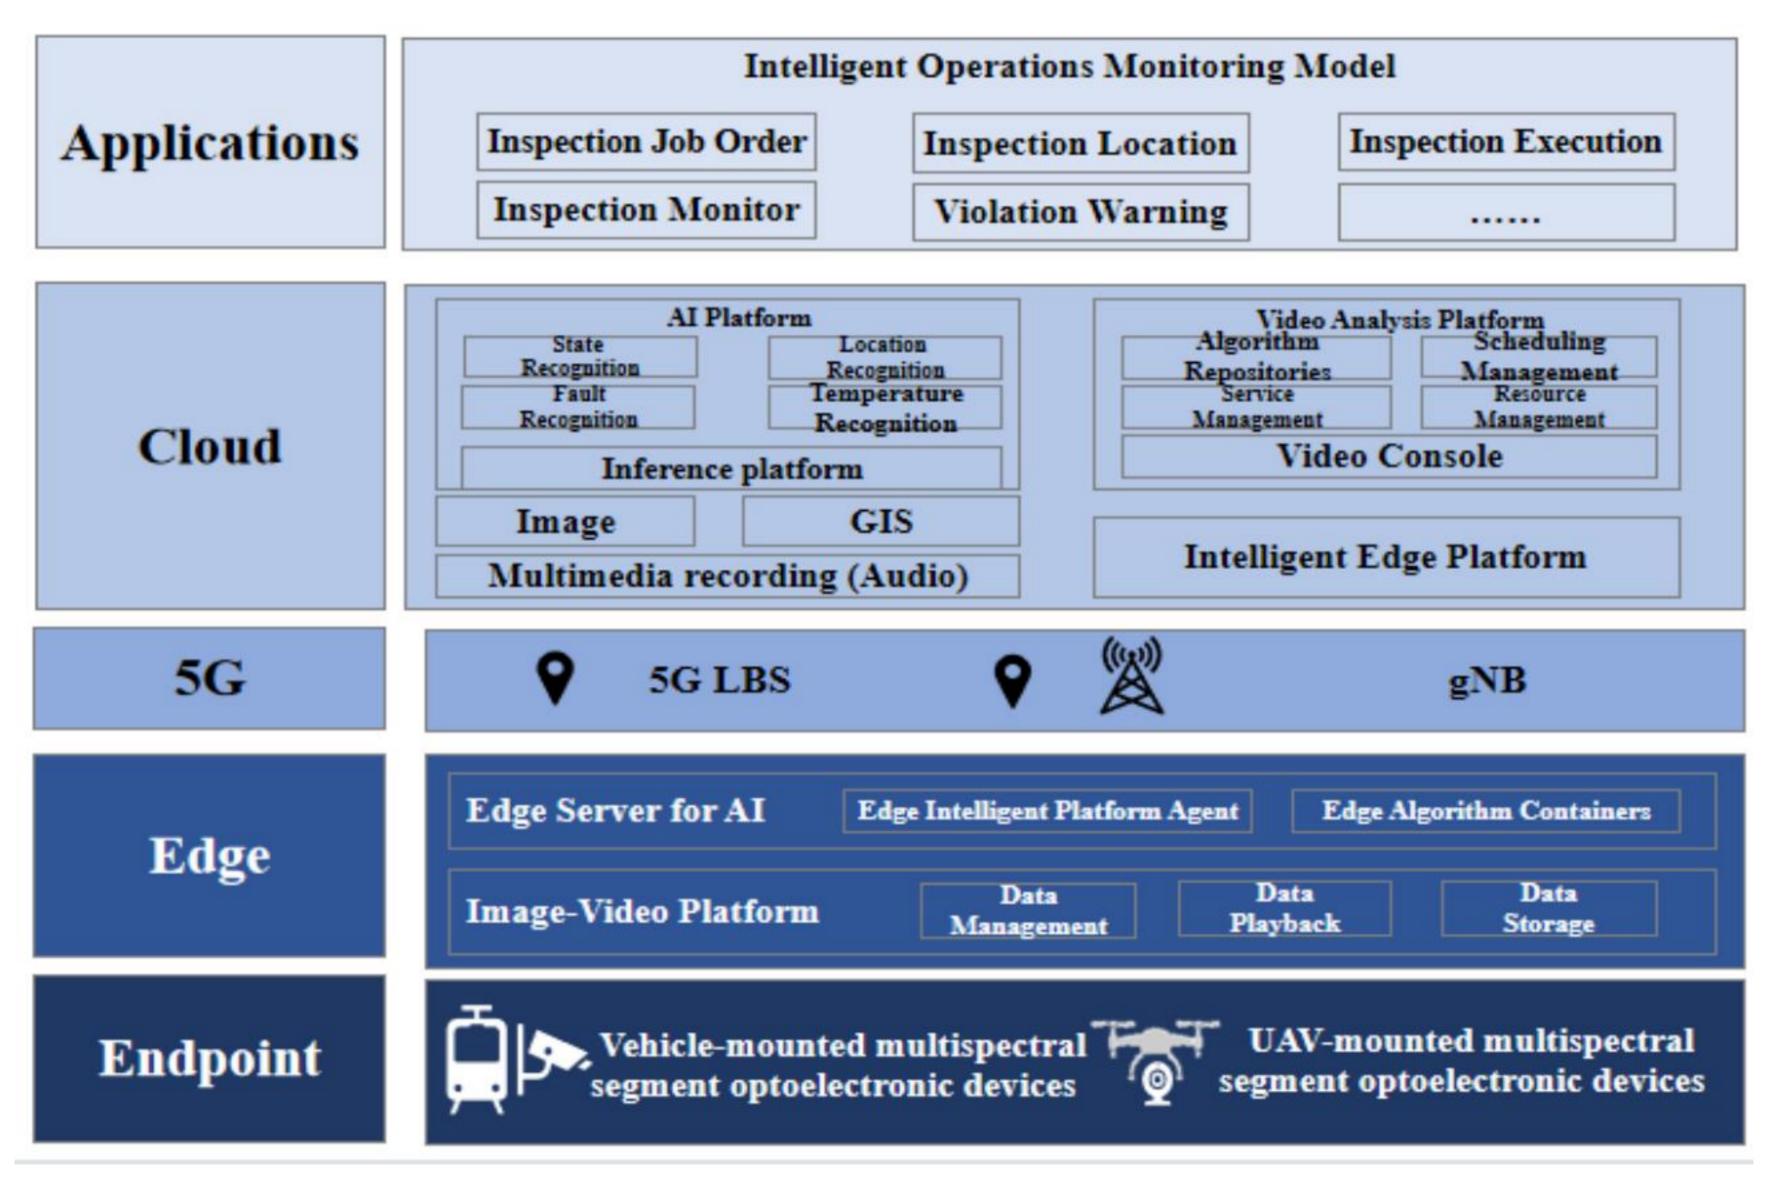

The process of inspection working system

5G with industrial vision detection system architecture